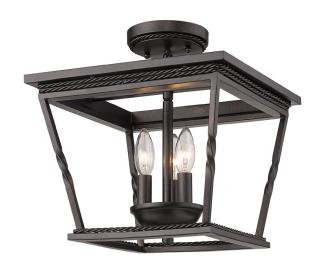

## DAVENPORT

4214-SF EB

UPC: 844375078369

Semi-Flush

The Davenport collection is an updated, traditional style that features a series of large, traditional, classic box lanterns. The open-cage design is accented by a simple, decorative, rope braid detail and the exposed bulb creates a stunning effect. The hand-painted Etruscan Bronze finish is multi-layer and has faint gold highlights. This low profile semi-flush creates a stylish focal point.

| Fixture Finish:     | Etruscan Bronze         |                                   |
|---------------------|-------------------------|-----------------------------------|
| Glass/Shade Finish: |                         |                                   |
| Materials:          | Steel                   |                                   |
| Fixture Width:      | 12.625"                 | 32.0675cm                         |
| Fixture Height:     | 12.875"                 | 32.7025cm                         |
| Min - Max Height:   |                         |                                   |
| Glass Diameter:     | 8.875"                  | 22.5425cm                         |
| Glass Height:       | 7.5"                    | 19.05cm                           |
| Canopy/Backplate:   | 5"D x 1"E (Ceiling pan) | 12.7cm D x 2.54cm E (Ceiling pan) |
| Chain:              | N/A                     |                                   |
| Rod:                | N/A                     |                                   |
| Wire:               | 8"                      | 20.32cm                           |
| Bulb Type:          | Incandescent, Type B    |                                   |
| Wattage:            | 3 x 60W(C)              |                                   |
| Voltage:            | 120                     |                                   |
| Install Position:   |                         |                                   |
| Approved Location:  | Damp Location           |                                   |

| Sloped Ceiling:   | Yes |
|-------------------|-----|
| ADA:              | No  |
| Close-to-ceiling: | Yes |
| Bulbs Included:   | No  |
| Dimmable:         | Yes |

- Fixture is hand-painted in Etruscan Bronze with gold highlights
- Fixture has swivel which allows for mounting on sloped ceiling
- Approved for damp locations