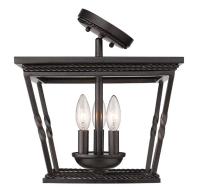

| Sloped Ceiling:   | Yes |
|-------------------|-----|
| ADA:              | No  |
| Close-to-ceiling: | Yes |
| Bulbs Included:   | No  |
| Dimmable:         | Yes |

- Fixture is hand-painted in Etruscan Bronze with gold highlights
- Fixture has swivel which allows for mounting on sloped ceiling
- Approved for damp locations